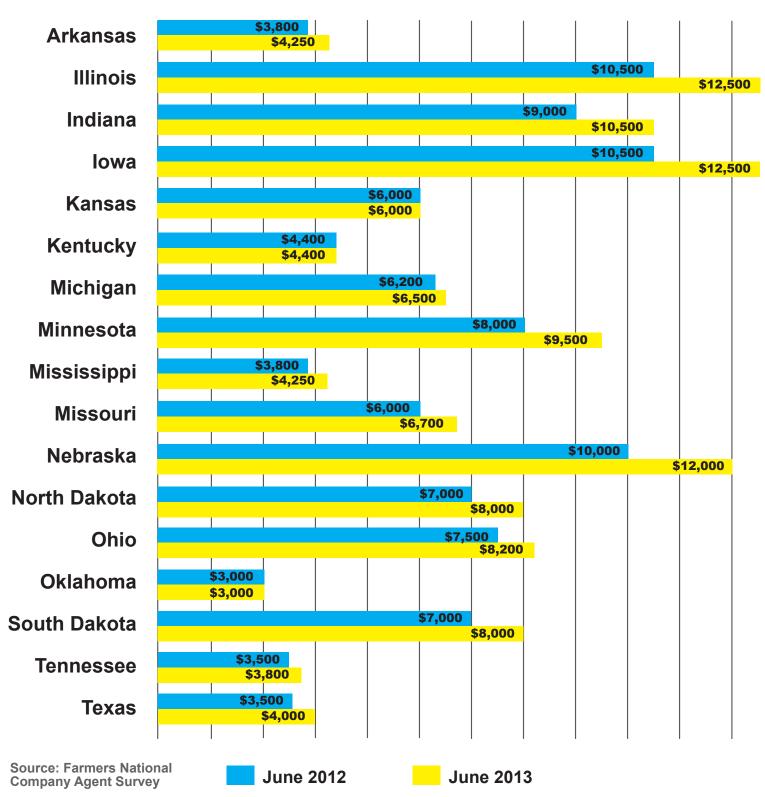

#### **HIGH QUALITY LAND VALUES BY STATE**

#### SALE PRICES PER ACRE

\$0 \$2,000 \$3,000 \$4,000 \$5,000 \$6,000 \$7,000 \$8,000 \$9,000 \$10,000 \$11,000 \$12,000