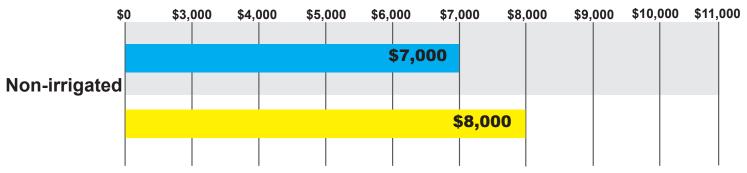

ne 2012

#### **KENTUCKY HIGH QUALITY LAND**





Source: Farmers National Company Agent Survey





#### **HIGH QUALITY LAND VALUES BY STATE**

#### SALE PRICES PER ACRE

\$0 \$2,000 \$3,000 \$4,000 \$5,000 \$6,000 \$7,000 \$8,000 \$9,000 \$10,000 \$11,000 \$12,000



#### MICHIGAN HIGH QUALITY LAND





Source: Farmers National Company Agent Survey

June 2012

Jui

#### MINNESOTA HIGH QUALITY LAND





Source: Farmers National Company Agent Survey

June 2012

#### **MISSISSIPPI HIGH QUALITY LAND**





Source: Farmers National Company Agent Survey

June 2012

#### **MISSOURI HIGH QUALITY LAND**





Source: Farmers National Company Agent Survey



#### **NEBRASKA HIGH QUALITY LAND**





Source: Farmers National Company Agent Survey

June 2012

#### **NORTH DAKOTA HIGH QUALITY LAND**





Source: Farmers National Company Agent Survey

June 2012

# **OHIO HIGH QUALITY LAND**

#### SALE PRICES PER ACRE



Source: Farmers National Company Agent Survey

June 2012

# **OKLAHOMA HIGH QUALITY LAND**





Source: Farmers National Company Agent Survey





#### **SOUTH DAKOTA HIGH QUALITY LAND**





Source: Farmers National Company Agent Survey

June 2012

#### **TENNESSEE HIGH QUALITY LAND**





Source: Farmers National Company Agent Survey

June 2012

#### **TEXAS HIGH QUALITY LAND**

#### SALE PRICES PER ACRE



Source: Farmers National Company Agent Survey

June 2012