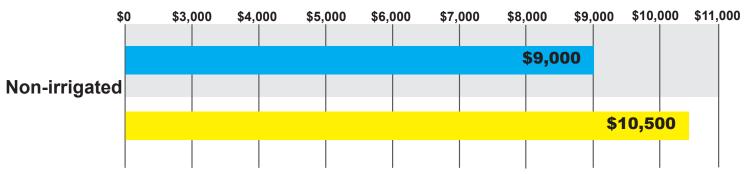

#### **TEXAS HIGH QUALITY LAND**

#### SALE PRICES PER ACRE

Source: Farmers National Company Agent Survey

June 2012