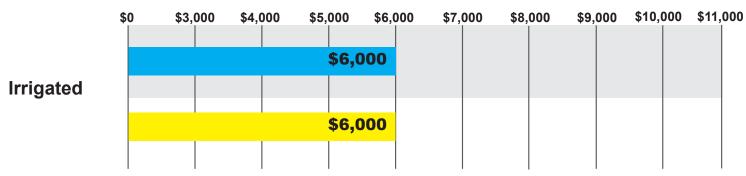

#### **KANSAS HIGH QUALITY LAND**

Source: Farmers National Company Agent Survey

June 2012