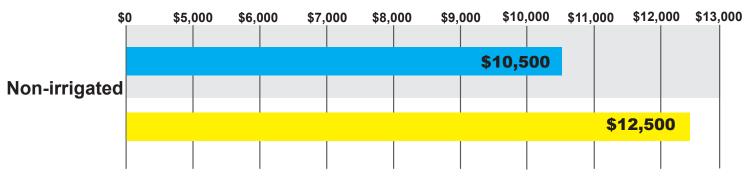

#### **TEXAS HIGH QUALITY LAND**

#### SALE PRICES PER ACRE

Source: Farmers National Company Agent Survey

June 2012