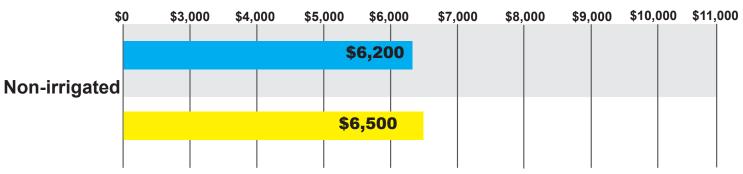

#### MICHIGAN HIGH QUALITY LAND

Source: Farmers National Company Agent Survey

June 2012

Jui