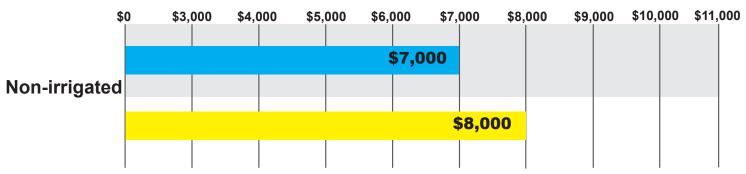

urce: Farmers National Company Agent Survey

June 2012

Jui

#### MINNESOTA HIGH QUALITY LAND





Source: Farmers National Company Agent Survey

June 2012

#### **MISSISSIPPI HIGH QUALITY LAND**





Source: Farmers National Company Agent Survey

June 2012

#### **MISSOURI HIGH QUALITY LAND**





Source: Farmers National Company Agent Survey



#### **NEBRASKA HIGH QUALITY LAND**





Source: Farmers National Company Agent Survey

June 2012

#### **NORTH DAKOTA HIGH QUALITY LAND**





Source: Farmers National Company Agent Survey

June 2012

# **OHIO HIGH QUALITY LAND**

#### SALE PRICES PER ACRE



Source: Farmers National Company Agent Survey

June 2012

# **OKLAHOMA HIGH QUALITY LAND**





Source: Farmers National Company Agent Survey





#### **SOUTH DAKOTA HIGH QUALITY LAND**





Source: Farmers National Company Agent Survey

June 2012

#### **TENNESSEE HIGH QUALITY LAND**





Source: Farmers National Company Agent Survey

June 2012

#### **TEXAS HIGH QUALITY LAND**

#### SALE PRICES PER ACRE



Source: Farmers National Company Agent Survey

June 2012