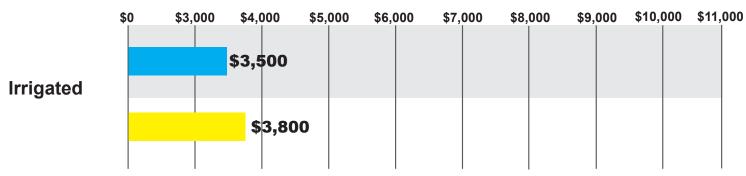

ource: Farmers National Company Agent Survey

June 2012

#### **MISSISSIPPI HIGH QUALITY LAND**





Source: Farmers National Company Agent Survey

June 2012

#### **MISSOURI HIGH QUALITY LAND**





Source: Farmers National Company Agent Survey



#### **NEBRASKA HIGH QUALITY LAND**





Source: Farmers National Company Agent Survey

June 2012

#### **NORTH DAKOTA HIGH QUALITY LAND**





Source: Farmers National Company Agent Survey

June 2012

# **OHIO HIGH QUALITY LAND**

#### SALE PRICES PER ACRE



Source: Farmers National Company Agent Survey

June 2012

# **OKLAHOMA HIGH QUALITY LAND**





Source: Farmers National Company Agent Survey





#### **SOUTH DAKOTA HIGH QUALITY LAND**





Source: Farmers National Company Agent Survey

June 2012

#### **TENNESSEE HIGH QUALITY LAND**





Source: Farmers National Company Agent Survey

June 2012

#### **TEXAS HIGH QUALITY LAND**

#### SALE PRICES PER ACRE



Source: Farmers National Company Agent Survey

June 2012