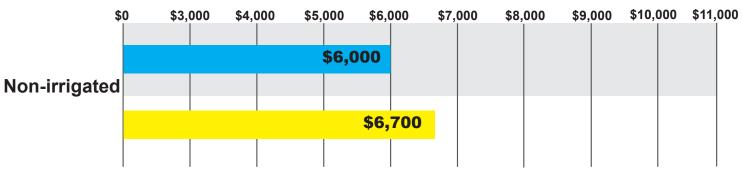

#### **TEXAS HIGH QUALITY LAND**

#### SALE PRICES PER ACRE

Source: Farmers National Company Agent Survey

June 2012