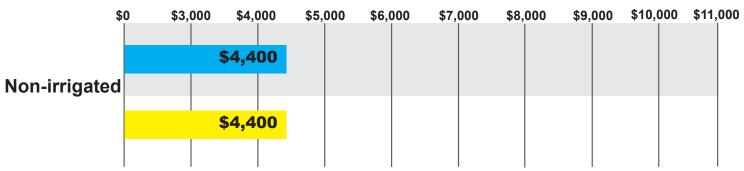

#### **KENTUCKY HIGH QUALITY LAND**

Source: Farmers National Company Agent Survey