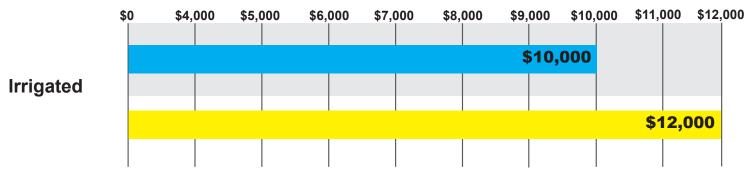

#### **TEXAS HIGH QUALITY LAND**

#### SALE PRICES PER ACRE

Source: Farmers National Company Agent Survey

June 2012