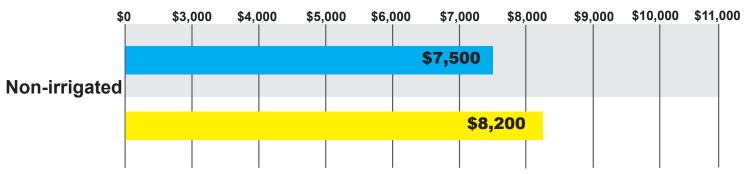

#### **TEXAS HIGH QUALITY LAND**

#### SALE PRICES PER ACRE

Source: Farmers National Company Agent Survey

June 2012