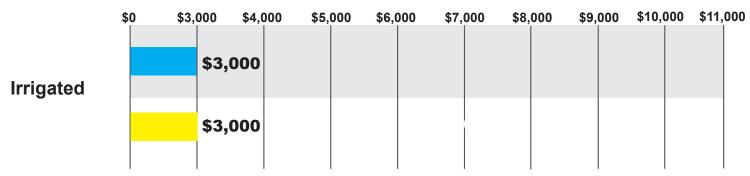

#### **TEXAS HIGH QUALITY LAND**

#### SALE PRICES PER ACRE

Source: Farmers National Company Agent Survey

June 2012