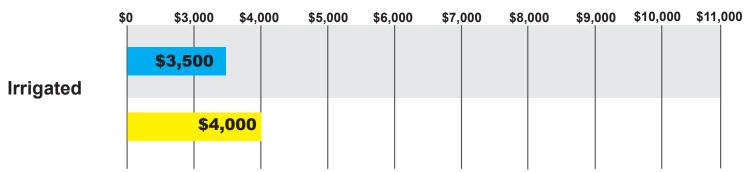

onal Company Agent Survey

June 2012

#### **MISSOURI HIGH QUALITY LAND**





Source: Farmers National Company Agent Survey



#### **NEBRASKA HIGH QUALITY LAND**





Source: Farmers National Company Agent Survey

June 2012

#### **NORTH DAKOTA HIGH QUALITY LAND**





Source: Farmers National Company Agent Survey

June 2012

# **OHIO HIGH QUALITY LAND**

#### SALE PRICES PER ACRE



Source: Farmers National Company Agent Survey

June 2012

# **OKLAHOMA HIGH QUALITY LAND**





Source: Farmers National Company Agent Survey





#### **SOUTH DAKOTA HIGH QUALITY LAND**





Source: Farmers National Company Agent Survey

June 2012

#### **TENNESSEE HIGH QUALITY LAND**





Source: Farmers National Company Agent Survey

June 2012

#### **TEXAS HIGH QUALITY LAND**

#### SALE PRICES PER ACRE



Source: Farmers National Company Agent Survey

June 2012