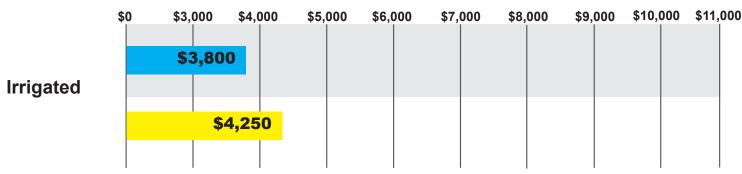

# **OKLAHOMA HIGH QUALITY LAND**

Source: Farmers National Company Agent Survey

#### SALE PRICES PER ACRE

\$0 \$2,000 \$3,000 \$4,000 \$5,000 \$6,000 \$7,000 \$8,000 \$9,000 \$10,000 \$11,000 \$12,000