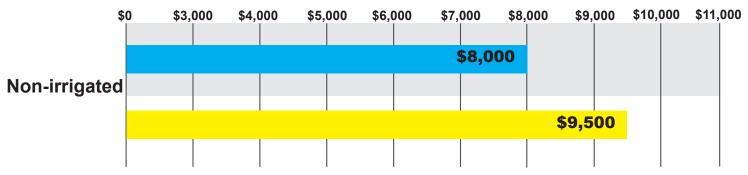

# **OKLAHOMA HIGH QUALITY LAND**

Source: Farmers National Company Agent Survey

#### SALE PRICES PER ACRE

\$0 \$2,000 \$3,000 \$4,000 \$5,000 \$6,000 \$7,000 \$8,000 \$9,000 \$10,000 \$11,000 \$12,000