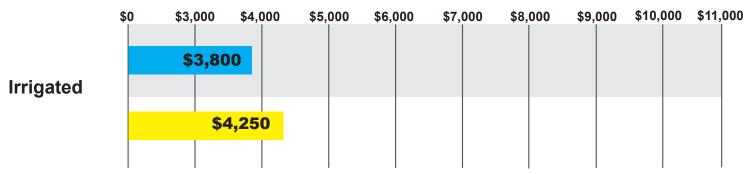

# **ARKANSAS HIGH QUALITY LAND**





Source: Farmers National Company Agent Survey

June 2012

## **ILLINOIS HIGH QUALITY LAND**





Source: Farmers National Company Agent Survey

June 2012

## **INDIANA HIGH QUALITY LAND**





Source: Farmers National Company Agent Survey

June 2012

## **IOWA HIGH QUALITY LAND**





Source: Farmers National Company Agent Survey

June 2012

#### **KANSAS HIGH QUALITY LAND**





Source: Farmers National Company Agent Survey

June 2012

#### **KENTUCKY HIGH QUALITY LAND**





Source: Farmers National Company Agent Survey





#### **HIGH QUALITY LAND VALUES BY STATE**

#### SALE PRICES PER ACRE

\$0 \$2,000 \$3,000 \$4,000 \$5,000 \$6,000 \$7,000 \$8,000 \$9,000 \$10,000 \$11,000 \$12,000



#### MICHIGAN HIGH QUALITY LAND





Source: Farmers National Company Agent Survey

June 2012

J